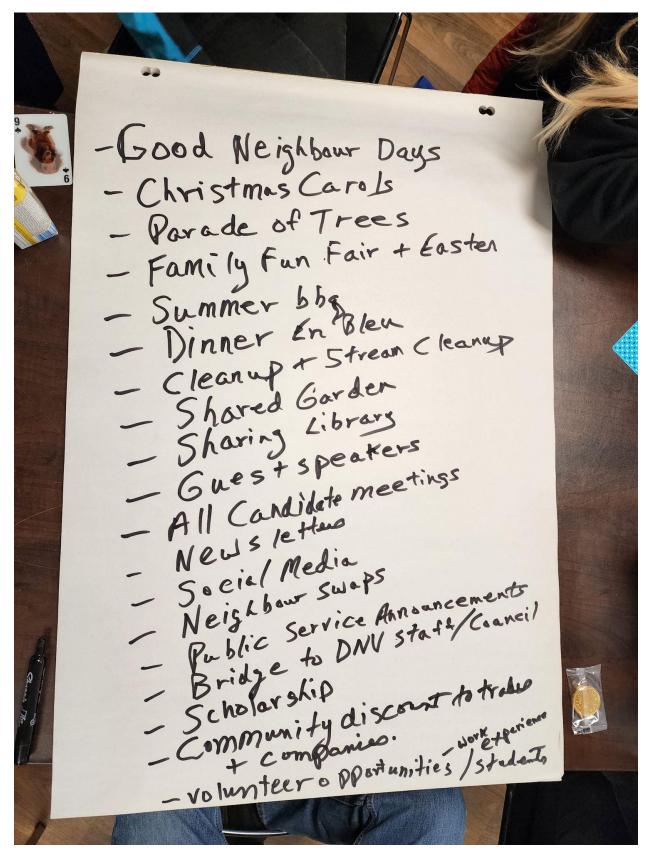

What Makes a Community Strong (small group 3)?

| -Accessibility issuator disability () All                                                                                                                                            |
|--------------------------------------------------------------------------------------------------------------------------------------------------------------------------------------|
| -Accessibility issurtar disability MAIN-Good Neighbour Days-volunters - Christmas Carols - Christmas Carols - Trees-volunteers                                                       |
| - Christmas Carols - Christmas Carols - Parade of Trees-Volunteers - Parade of Trees-Volunteers - Fair + Easter                                                                      |
| - Parade of Fair + Easter - Family Fun Fair + Easter                                                                                                                                 |
| - Summer bbg - Summer En Blew Motivation - Dinner En Blew Motivation - Cleanup + Stream Cleanup - Cleanup Gorden                                                                     |
| - Jan library                                                                                                                                                                        |
| all Candidate mee                                                                                                                                                                    |
| - Social Media                                                                                                                                                                       |
| - Social Mediaps  - Neighbour Swaps  - Neighbour Swaps  - Public Service Announcements  - Public Service Announcements  - Bridge to DNV staff/Coancil  - Bridge to DNV staff/Coancil |
| - Scholer lindiscount to trade                                                                                                                                                       |
| - volunteer o prostunities / stedents                                                                                                                                                |