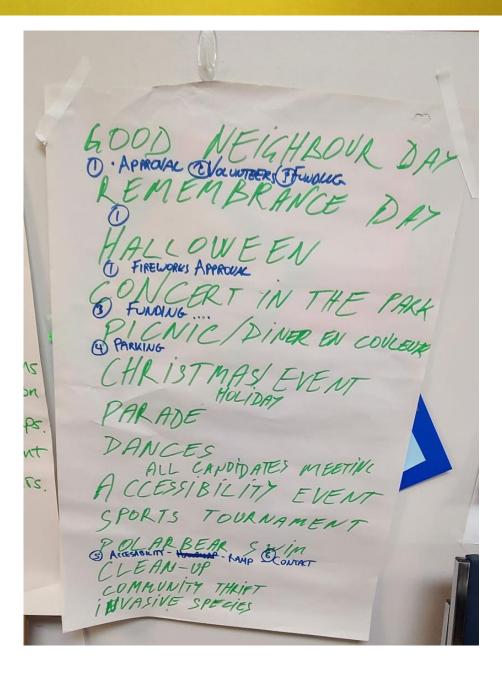

What Makes a Community Strong (small group 3)?

| -Accessibility issuator disability () All                                                                                                                                            |
|--------------------------------------------------------------------------------------------------------------------------------------------------------------------------------------|
| -Accessibility issurtar disability MAIN-Good Neighbour Days-volunters - Christmas Carols - Christmas Carols - Trees-volunteers                                                       |
| - Christmas Carols - Christmas Carols - Parade of Trees-Volunteers - Parade of Trees-Volunteers - Fair + Easter                                                                      |
| - Parade of Fair + Easter - Family Fun Fair + Easter                                                                                                                                 |
| - Summer bbg - Summer En Blew Motivation - Dinner En Blew Motivation - Cleanup + Stream Cleanup - Cleanup Gorden                                                                     |
| - Jan library                                                                                                                                                                        |
| all Candidate mee                                                                                                                                                                    |
| - Social Media                                                                                                                                                                       |
| - Social Mediaps  - Neighbour Swaps  - Neighbour Swaps  - Public Service Announcements  - Public Service Announcements  - Bridge to DNV staff/Coancil  - Bridge to DNV staff/Coancil |
| - Scholer lindiscount to trade                                                                                                                                                       |
| - volunteer o prostunities / stedents                                                                                                                                                |